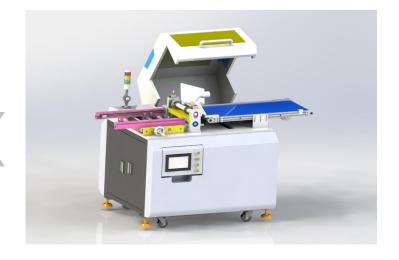

### Mutil-Blades V-cut PCB separator

### Advantages:

- 1. It can divide the whole board at one time, and can be connected with upper and lower triggers to realize unmanned operation.
- 2. Installation is convenient, operation setting is simple, can save many employees, save time and effort.
- 3. It takes up little space and saves working time to the greatest extent.

#### Features:

- 1. High positioning accuracy
- 2. Low cutting stress
- 3. Door open protection device, high safety performance
- 4. Automatic board feeding and cutting, higher efficiency
- 5. Can be connected with upper and lower triggers, saving labor