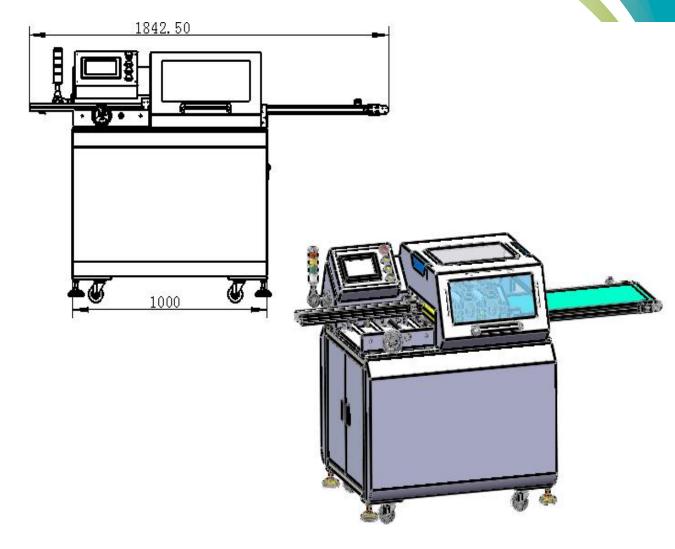

## **Machine Dimensions: SC-924**

- 1. Improve production efficiency and reduce costs
- 2. Simple operation, requiring few skilled workers and reducing training costs
- 3. Safe and reliable, reducing the probability of accidents
- 4. Save space and reduce handling and storage difficulties