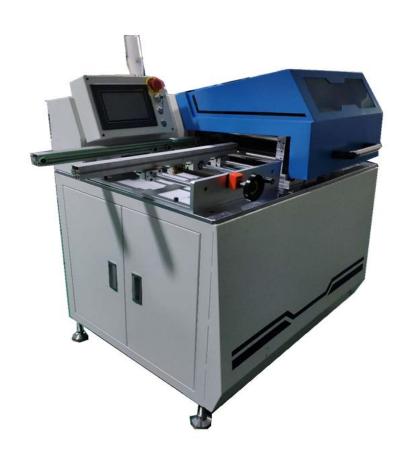

eparator

Modular Design:

Model: SC-912



Model: SC-924



Model: SC-936



One Set Cutter

Two Set Cutter

Three Set Cutter



## **Machine Dimensions: SC-924**

- 1. Improve production efficiency and reduce costs
- 2. Simple operation, requiring few skilled workers and reducing training costs
- 3. Safe and reliable, reducing the probability of accidents
- 4. Save space and reduce handling and storage difficulties







### Mutil-Blades V-cut PCB separator

### Advantages:

- 1. It can divide the whole board at one time, and can be connected with upper and lower triggers to realize unmanned operation.
- 2. Installation is convenient, operation setting is simple, can save many employees, save time and effort.
- 3. It takes up little space and saves working time to the greatest extent.







#### Features:

- 1. High positioning accuracy
- 2. Low cutting stress
- 3. Door open protection device, high safety performance
- 4. Automatic board feeding and cutting, higher efficiency
- 5. Can be connected with upper and lower triggers, saving labor











- 1, SMEMA interface.
- 2. Adapt to automated production lines, reduce and reduce manual work;
- 3. A variety of feeding devices, adapting to product diversification and multi-functional equipment;



## Mutil-Blades V-cut PCB separator

### **Specifications:**

Dimensions(L/W/H) 1850mm×900mm×1100mm Blade size Round blade φ80mm×φ35mm×3mm Blade material Imported high quality high speed steel SKD11 Blade brand Chuan Yi Board thickness 0.5-3mm board thickness (V-CUT depth, one third of board thickness) Blade life About 3 mill