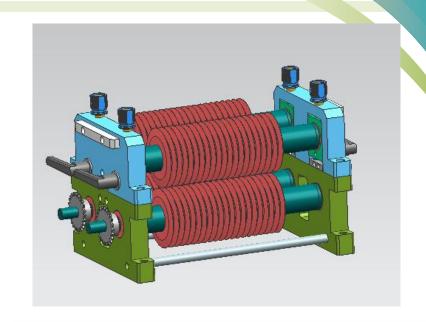

## Mutil-Blades V-cut PCB separator

Modular Design:

Model: SC-912

Model: SC-924

Model: SC-936

One Set Cutter

Two Set Cutter

Three Set Cutter

### **Specifications:**

Dimensions(L/W/H) 1850mm×900mm×1100mm Blade size Round blade φ80mm×φ35mm×3mm Blade material Imported high quality high speed steel SKD11 Blade brand Chuan Yi Board thickness 0.5-3mm board thickness (V-CUT depth, one third of board thickness) Blade life About 3 million times **Board length** 50mm-∞mm Board speed 300mm-500mm/s (Variable speed motor, adjustable speed) Board width 50mm-300mm Working pressure 0.5-0.8map Working voltage 220V/110V optional **Equipment power 200W** Total weight About 160kg