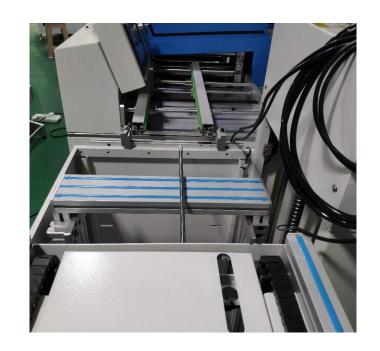

### Advantages:

- 1. It can divide the whole board at one time, and can be connected with upper and lower triggers to realize unmanned operation.
- 2. Installation is convenient, operation setting is simple, can save many employees, save time and effort.
- 3. It takes up little space and saves working time to the greatest extent.

#### Features:

- 1. High positioning accuracy
- 2. Low cutting stress
- 3. Door open protection device, high safety performance
- 4. Automatic board feeding and cutting, higher efficiency
- 5. Can be connected with upper and lower triggers, saving labor