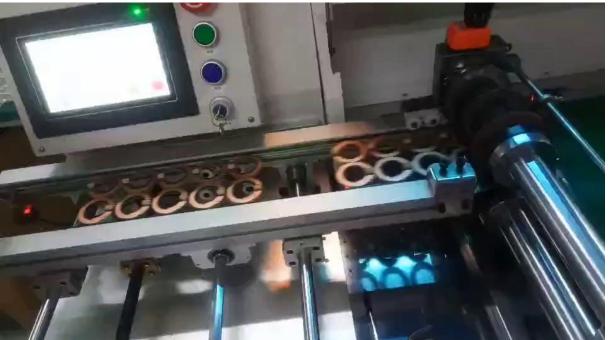

automated production lines, reduce and reduce manual work;
- 3. A variety of feeding devices, adapting to product diversification and multi-functional equipment;



## Mutil-Blades V-cut PCB separator

### **Specifications:**

Dimensions(L/W/H) 1850mm×900mm×1100mm Blade size Round blade φ80mm×φ35mm×3mm Blade material Imported high quality high speed steel SKD11 Blade brand Chuan Yi Board thickness 0.5-3mm board thickness (V-CUT depth, one third of board thickness) Blade life About 3 million times **Board length** 50mm-∞mm Board speed 300mm-500mm/s (Variable speed motor, adjustable speed) Board width 50mm-300mm Working pressure 0.5-0.8map Working voltage 220V/110V optional **Equipment power 200W** Total weight About 160kg







## Mutil-Blades V-cut PCB separator machine Working Video







# WELCOME INQUIRY

Please visit

www.smthelp.com

Find us more

https://www.facebook.com/autoinsertion

Know more our team

https://cn.linkedin.com/in/smtsupplier

Welcome to our factory in Shenzhen China

See more machine working video, please Youtube

**Auto Insertion** 

Google

Auto+insertion, to get more informations

Looking forward to your email

info@smthelp.com