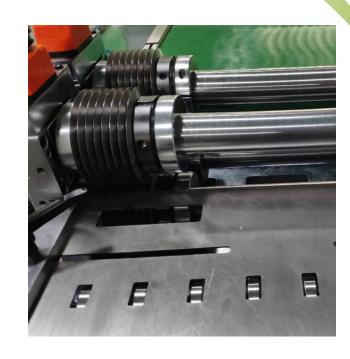

### **Specifications:**

Dimensions(L/W/H) 1850mm×900mm×1100mm Blade size Round blade φ80mm×φ35mm×3mm Blade material Imported high quality high speed steel SKD11 Blade brand Chuan Yi Board thickness 0.5-3mm board thickness (V-CUT depth, one third of board thickness) Blade life About 3 million times **Board length** 50mm-∞mm Board speed 300mm-500mm/s (Variable speed motor, adjustable speed) Board width 50mm-300mm Working pressure 0.5-0.8map Working voltage 220V/110V optional **Equipment power 200W** Total weight About 160kg