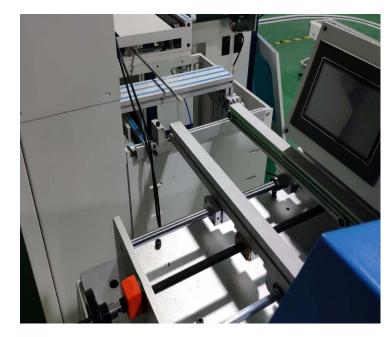

### Mutil-Blades V-cut PCB separator

### Advantages:

- 1. It can divide the whole board at one time, and can be connected with upper and lower triggers to realize unmanned operation.
- 2. Installation is convenient, operation setting is simple, can save many employees, save time and effort.
- 3. It takes up little space and saves working time to the greatest extent.

#### Features:

- 1. High positioning accuracy
- 2. Low cutting stress
- 3. Door open protection device, high safety performance
- 4. Automatic board feeding and cutting, higher efficiency
- 5. Can be connected with upper and lower triggers, saving labor