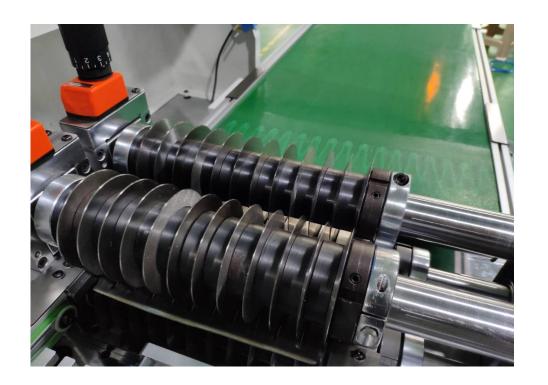

### **Specifications:**

Dimensions(L/W/H) 1850mm×900mm×1100mm Blade size Round blade φ80mm×φ35mm×3mm Blade material Imported high quality high speed steel SKD11 Blade brand Chuan Yi Board thickness 0.5-3mm board thickness (V-CUT depth, one third of board thickness) Blade life About 3 million times **Board length** 50mm-∞mm Board speed 300mm-500mm/s (Variable speed motor, adjustable speed) Board width 50mm-300mm Working pressure 0.5-0.8map Working voltage 220V/110V optional **Equipment power 200W** Total weight About 160kg