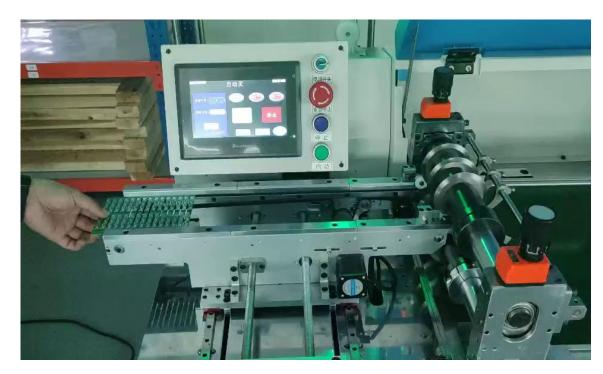

to automated production lines, reduce and reduce manual work;
- 3. A variety of feeding devices, adapting to product diversification and multi-functional equipment;



## Mutil-Blades V-cut PCB separator

### **Specifications:**

Dimensions(L/W/H) 1850mm×900mm×1100mm Blade size Round blade φ80mm×φ35mm×3mm Blade material Imported high quality high speed steel SKD11 Blade brand Chuan Yi Board thickness 0.5-3mm board thickness (V-CUT depth, one third of board thickness) Blade life About 3 million times **Board length** 50mm-∞mm Board speed 300mm-500mm/s (Variable speed motor, adjustable speed) Board width 50mm-300mm Working pressure 0.5-0.8map Working voltage 220V/110V optional **Equipment power 200W** Total weight About 160kg







## Mutil-Blades V-cut PCB separator machine Working Video







# WELCOME INQUIRY

Please visit

www.smthelp.com

Find us more

https://www.facebook.com/autoinsertion

Know more our team

https://cn.linkedin.com/in/smtsupplier

Welcome to our factory in Shenzhen China

See more machine working video, please Youtube

**Auto Insertion** 

Google

Auto+insertion, to get more informations

Looking forward to your email

info@smthelp.com