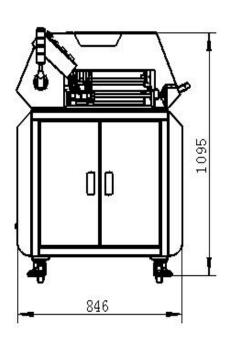

## **Machine Dimensions: SC-924**

- 1. Improve production efficiency and reduce costs
- 2. Simple operation, requiring few skilled workers and reducing training costs
- 3. Safe and reliable, reducing the probability of accidents
- 4. Save space and reduce handling and storage difficulties

### **Specifications:**

Dimensions(L/W/H) 1850mm×900mm×1100mm Blade size Round blade φ80mm×φ35mm×3mm Blade material Imported high quality high speed steel SKD11 Blade brand Chuan Yi Board thickness 0.5-3mm board thickness (V-CUT depth, one third of board thickness) Blade life About 3 million times **Board length** 50mm-∞mm Board speed 300mm-500mm/s (Variable speed motor, adjustable speed) Board width 50mm-300mm Working pressure 0.5-0.8map Working voltage 220V/110V optional **Equipment power 200W** Total weight About 160kg